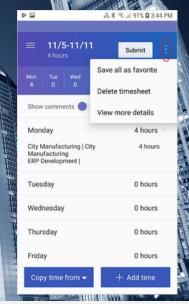

#### SOLUTIONS

- Lightrise undertook a tailored solution review, visually presenting findings on investment vs. value, on screen and in a report.
- Together with Medstrom Lightrise planned out and baselined the project plan up front to ensure people's wellbeing and growth were considered.
- A new platform provided a path for Medstrom to explore new standard functionality, enabling them to move away from their ISV to Microsoft's standard timesheet app functionality to enable their mobile workforce, with a compelling license price point.